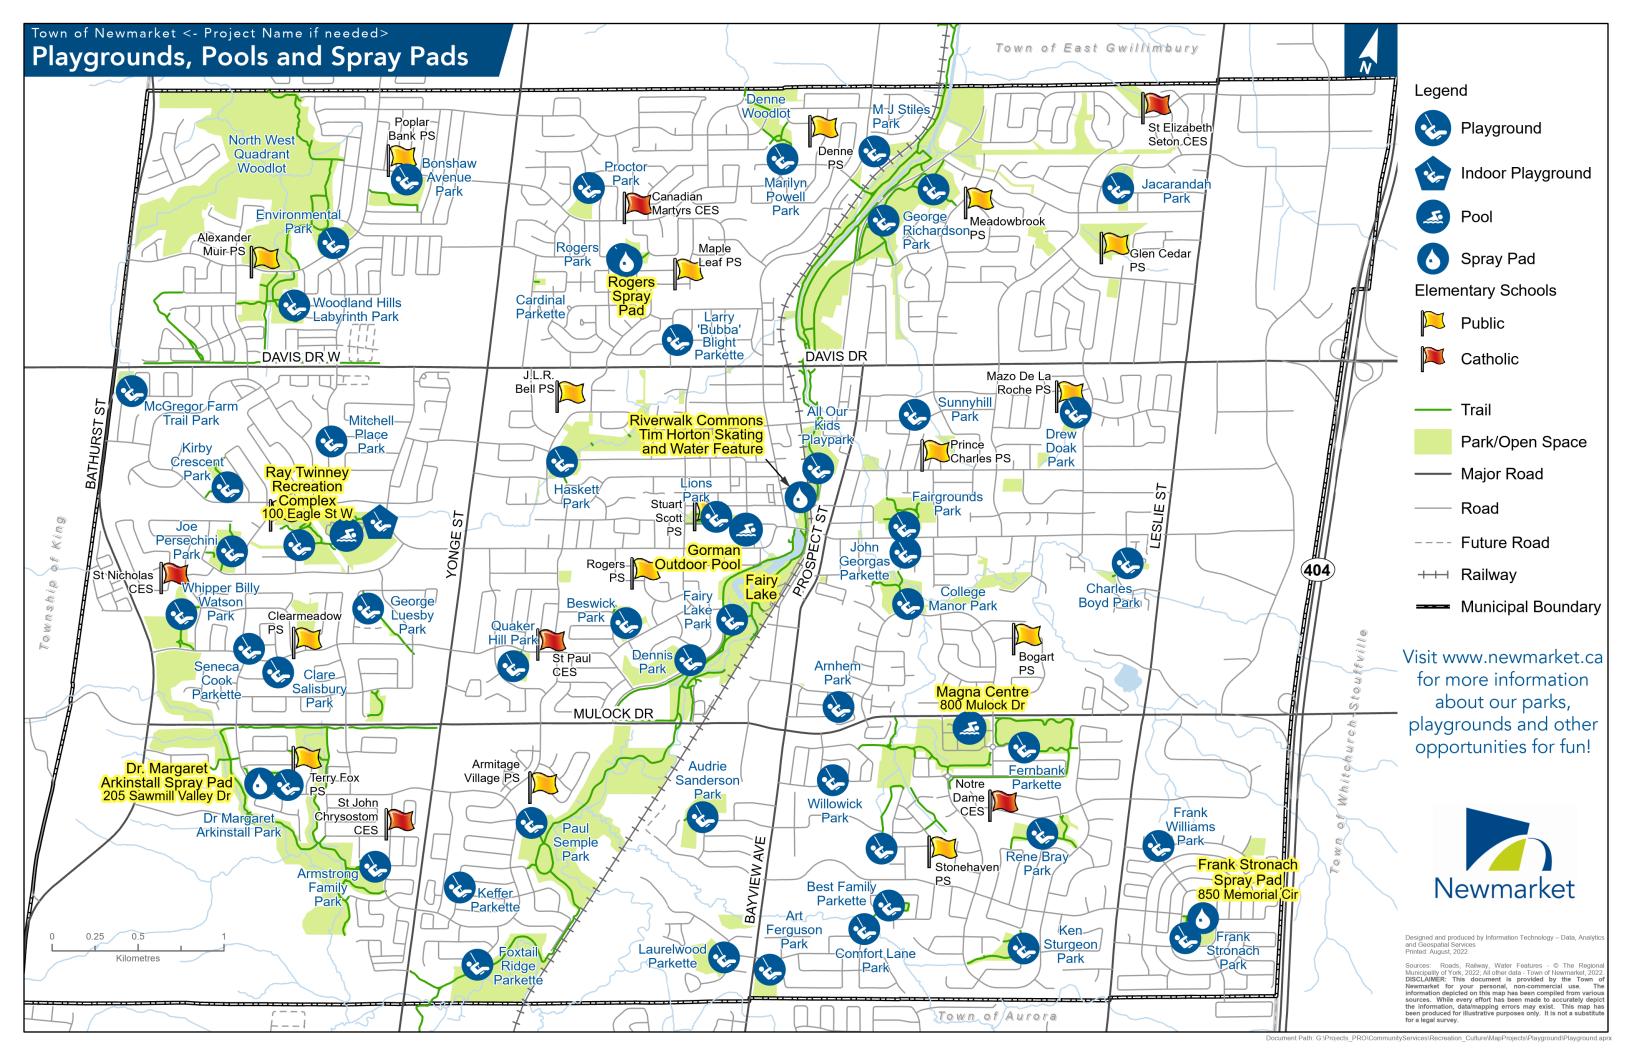

| Playgrounds                                | Address                                                                                                                                                                                                        | Surface                                |
|--------------------------------------------|----------------------------------------------------------------------------------------------------------------------------------------------------------------------------------------------------------------|----------------------------------------|
| All Our Kids Playpark                      | 535 Timothy Street                                                                                                                                                                                             | Sand                                   |
| Armstrong Park                             | 860 Joe Persechini Drive                                                                                                                                                                                       | Wood Fiber                             |
| Arnhem Park                                | 595 Mulock Court                                                                                                                                                                                               | Wood Fiber                             |
| Art Ferguson Park                          | 16195 Brooker Ridge                                                                                                                                                                                            | Wood Fiber                             |
| Audrie Sanderson Park                      | 620 McBean Avenue                                                                                                                                                                                              | Wood Fiber                             |
| Best Family Parkette                       | 819 Best Circle                                                                                                                                                                                                | Wood Fiber                             |
| Beswick Park                               | 243 Hodgson Drive                                                                                                                                                                                              | Sand                                   |
| Bonshaw Avenue Park                        | 130 Bonshaw Avenue                                                                                                                                                                                             | Wood Fiber                             |
| Cardinal Crescent Parkette                 | 105 George Street                                                                                                                                                                                              | Wood Fiber                             |
| Charles Boyd Park                          | 295 Crowder Boulevard                                                                                                                                                                                          | Wood Fiber                             |
| Clare Salisbury Park                       | 270 Clearmeadow Boulevard                                                                                                                                                                                      | Wood Fiber                             |
| College Manor Park                         | 705 College Manor Drive                                                                                                                                                                                        | Wood Fiber                             |
| Comfort Lane Park                          | 845 Comfort Lane                                                                                                                                                                                               | Wood Fiber                             |
| Dennis Park                                | 525 Cane Parkway                                                                                                                                                                                               | Wood Fiber                             |
|                                            | 205 Sawmill Valley Drive                                                                                                                                                                                       | Wood Fiber                             |
| Dr. Margaret Arkinstall Park               | ·                                                                                                                                                                                                              |                                        |
| Drew Doak Park                             | 80 Carlson Drive                                                                                                                                                                                               | Wood Fiber                             |
| Environmental Park                         | 325 Woodspring Avenue                                                                                                                                                                                          | Wood Fiber                             |
| Fairgrounds Park                           | 225 Pine Street                                                                                                                                                                                                | Wood Fiber                             |
| Fairy Lake Park                            | 580 Cane Parkway                                                                                                                                                                                               | Wood Fiber                             |
| Foxtail Ridge Parkette                     | 110 Foxtail Ridge                                                                                                                                                                                              | Wood Fiber                             |
| Frank Stronach Park                        | 850 Memorial Circle                                                                                                                                                                                            | Wood Fiber                             |
| George Luesby Park                         | 385 Rita's Avenue                                                                                                                                                                                              | Sand                                   |
| George Richardson Park                     | 225 Bayview Parkway                                                                                                                                                                                            | Wood Fiber                             |
| Haskett Park                               | 145 Millard Avenue                                                                                                                                                                                             | Wood Fiber                             |
| Fernbank Parkette                          | 605 Fernbank Road                                                                                                                                                                                              | Wood Fiber                             |
| Jacarandah Park                            | 945 Janette Street                                                                                                                                                                                             | Sand                                   |
| Joe Persechini Park                        | 385 McCaffrey Road                                                                                                                                                                                             | Wood Fiber                             |
| John Georgas Parkette                      | 685 Allan Avenue                                                                                                                                                                                               | Wood Fiber                             |
| Keffer Parkette                            | 110 Keffer Circle                                                                                                                                                                                              | Wood Fiber                             |
| Ken Sturgeon Park                          | 1035 Lockwood Circle                                                                                                                                                                                           | Sand                                   |
| Kirby Crescent Park                        | 325 Alex Doner Drive                                                                                                                                                                                           | Wood Fiber                             |
| Larry 'Bubba' Blight Parkette              | 250 Penn Avenue                                                                                                                                                                                                | Wood Fiber                             |
| Laurelwood Parkette                        | 900 Shadrach Drive                                                                                                                                                                                             | Wood Fiber                             |
| Lions Park                                 | 230 Church Street                                                                                                                                                                                              | Wood Fiber                             |
| M J Stiles Park                            | 355 Main Street North                                                                                                                                                                                          | Sand                                   |
| McGregor Farm Trail/Yarfield Crescent Park | McGregor Farm Trail/Yarfield Crescent                                                                                                                                                                          |                                        |
| Marilyn Powell Park                        | 435 London Road                                                                                                                                                                                                | Wood Fiber                             |
| Paul Semple Park                           | 145 Savage Road                                                                                                                                                                                                | Sand                                   |
| Poppy Lane/Wilbur Pipher Circle Park       | Poppy Lane/Wilbur Pipher Circle                                                                                                                                                                                | Wood Fiber                             |
| Proctor Park                               | 277 Primrose Lane                                                                                                                                                                                              | Wood Fiber                             |
| Quaker Hill Park                           | 100 William Roe Boulevard                                                                                                                                                                                      | Wood Fiber                             |
| Ray Twinney Recreation Complex             | 100 Eagle Street West                                                                                                                                                                                          |                                        |
| Kids Play Park (Indoor)                    |                                                                                                                                                                                                                |                                        |
| Playground                                 |                                                                                                                                                                                                                | Wood Fiber                             |
| Rene Bray Park                             | 1030 Ivsbridge Boulevard                                                                                                                                                                                       | Wood Fiber                             |
| Rogers Park                                | 170 London Road (behind the Canadian Martyrs Catholic School), please note the park is also accessible at 195 Cherrywood Drive, 129 Harrison Drive, and adjacent to 161 Harrison Drive and 226 Yorkshire Drive | Wood Fiber                             |
| Seneca Cook Parkette                       | 325 Clearmeadow Boulevard                                                                                                                                                                                      | Sand                                   |
| Sunnyhill Park                             | 665 Queen Street                                                                                                                                                                                               | Sand                                   |
| Whipper Billy Watson Park                  | 475 Clearmeadow Boulevard                                                                                                                                                                                      | Sand                                   |
|                                            |                                                                                                                                                                                                                | \\\\\\\\\\\\\\\\\\\\\\\\\\\\\\\\\\\\\\ |
| Willowick Park                             | 615 Carberry Street                                                                                                                                                                                            | Wood Fiber                             |

| Spray Pads                                  | Address                                                      |
|---------------------------------------------|--------------------------------------------------------------|
| Dr. Margaret Arkinstall Spray Pad           | 205 Sawmill Valley Drive                                     |
| Frank Stronach Spray Pad                    | 850 Memorial Circle                                          |
| Riverwalk Commons\Tim Hortons Water Feature | 200 Doug Duncan Drive                                        |
| Rogers Spray Pad                            | 170 London Road (behind the Canadian Martyrs Catholic        |
|                                             | School), please note the spray pad is also accessible at 195 |
|                                             | Cherrywood Drive, 129 Harrison Drive, and adjacent to 161    |
|                                             | Harrison Drive and 226 Yorkshire Drive                       |