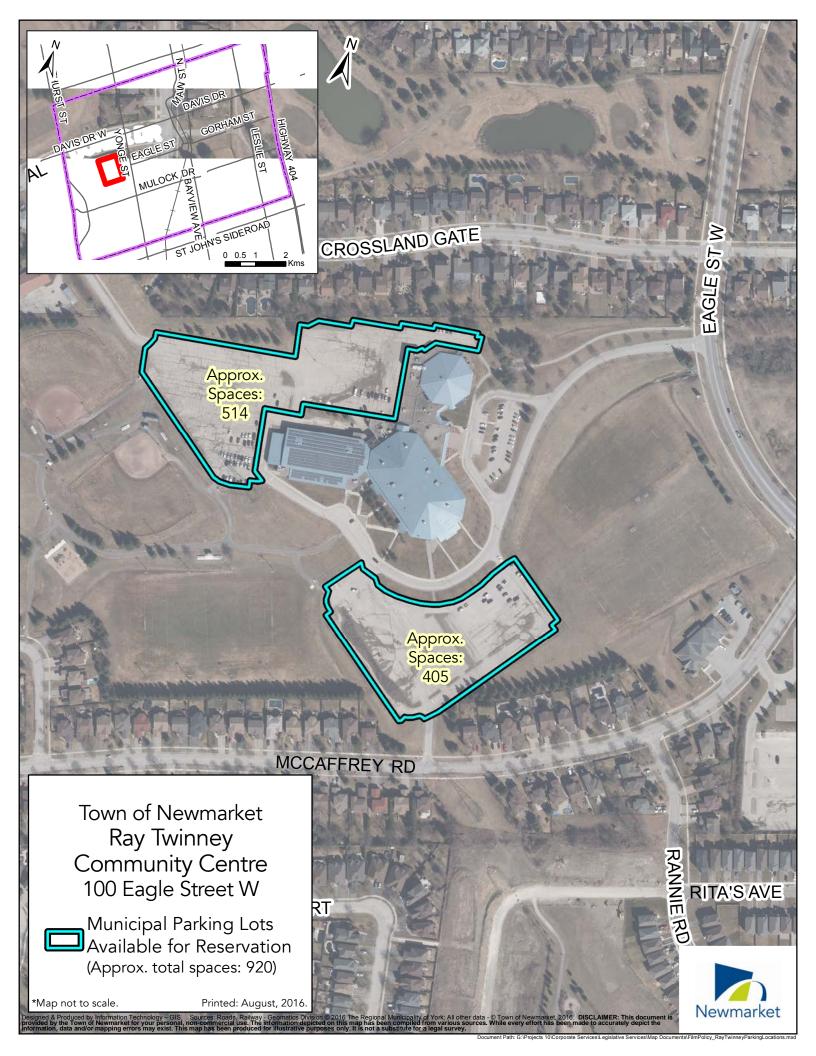

## A. Municipal Parking Lots

| î                                                                                |                                                                    |                                                |
|----------------------------------------------------------------------------------|--------------------------------------------------------------------|------------------------------------------------|
| Municipal parking, if space is available, can be reserved in the following lots: | Location (location maps available upon request)                    | Approximate Capacity (standard parking stalls) |
| Downtown – P1                                                                    | Timothy Street (between<br>Cedar Street and Doug<br>Duncan Drive.) | 16                                             |
| Downtown – P2                                                                    | Cedar Street                                                       | 8                                              |
| Downtown – P3                                                                    | Doug Duncan Drive (North end)                                      | 238 ±                                          |
| Downtown – P4**                                                                  | Timothy Street (Old Town<br>Hall Entrances)                        | 7                                              |
| Downtown – P7                                                                    | Timothy Street (between<br>Cedar Street and Doug<br>Duncan Drive)  | 10                                             |
| Magna Centre                                                                     | 800 Mulock Drive                                                   | 460 ±                                          |
| Ray Twinney Community<br>Centre                                                  | 100 Eagle Street West                                              | 920 ±                                          |
| Hollingsworth Community Centre                                                   | 35 Patterson Avenue                                                | 88                                             |
| George Richardson Park<br>(GRP LOT 1)                                            | 195 Bayview Parkway                                                | 82                                             |
| George Richardson Park<br>(GRP LOT 2)                                            | 215 Bayview Parkway                                                | 35                                             |
| George Richardson Park<br>(GRP LOT 3)                                            | 225 Bayview Parkway                                                | 55                                             |
| George Richardson Park<br>(GRP LOT 4)                                            | 500 Bayview Parkway                                                | 95                                             |