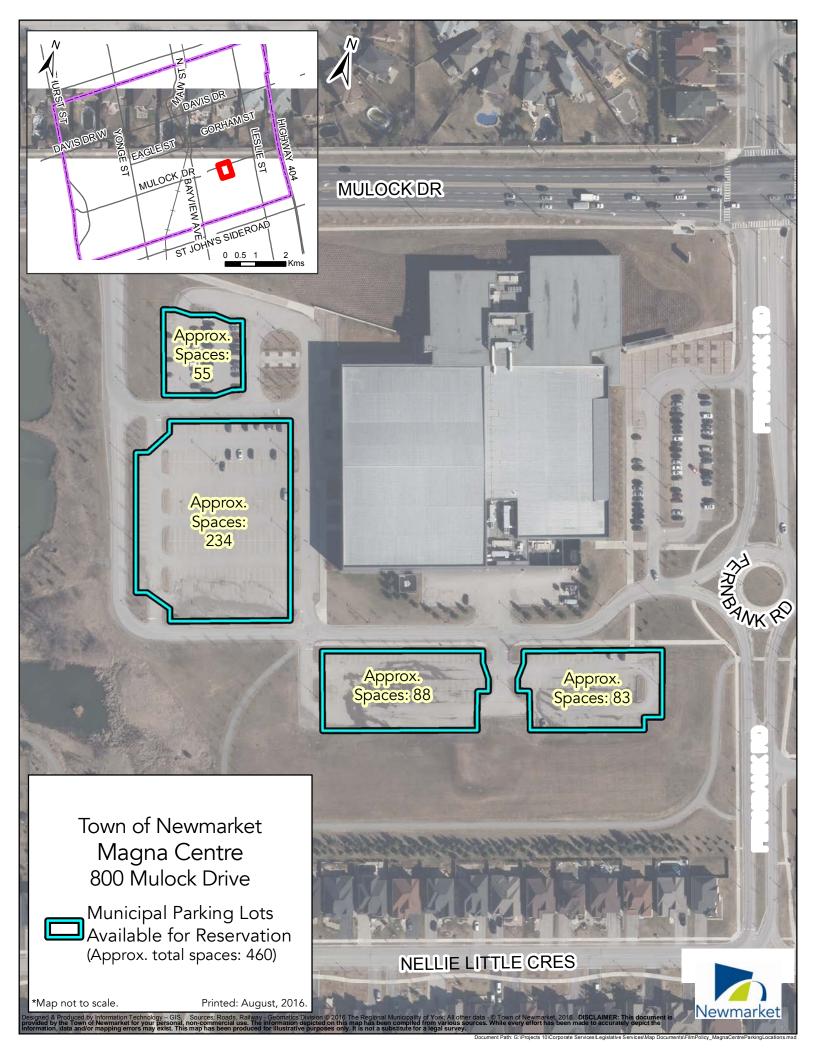

## A. Municipal Parking Lots

| î                                                                                |                                                                    |                                                |
|----------------------------------------------------------------------------------|--------------------------------------------------------------------|------------------------------------------------|
| Municipal parking, if space is available, can be reserved in the following lots: | Location (location maps available upon request)                    | Approximate Capacity (standard parking stalls) |
| Downtown – P1                                                                    | Timothy Street (between<br>Cedar Street and Doug<br>Duncan Drive.) | 16                                             |
| Downtown – P2                                                                    | Cedar Street                                                       | 8                                              |
| Downtown – P3                                                                    | Doug Duncan Drive (North end)                                      | 238 ±                                          |
| Downtown – P4**                                                                  | Timothy Street (Old Town<br>Hall Entrances)                        | 7                                              |
| Downtown – P7                                                                    | Timothy Street (between<br>Cedar Street and Doug<br>Duncan Drive)  | 10                                             |
| Magna Centre                                                                     | 800 Mulock Drive                                                   | 460 ±                                          |
| Ray Twinney Community<br>Centre                                                  | 100 Eagle Street West                                              | 920 ±                                          |
| Hollingsworth Community Centre                                                   | 35 Patterson Avenue                                                | 88                                             |
| George Richardson Park<br>(GRP LOT 1)                                            | 195 Bayview Parkway                                                | 82                                             |
| George Richardson Park<br>(GRP LOT 2)                                            | 215 Bayview Parkway                                                | 35                                             |
| George Richardson Park<br>(GRP LOT 3)                                            | 225 Bayview Parkway                                                | 55                                             |
| George Richardson Park<br>(GRP LOT 4)                                            | 500 Bayview Parkway                                                | 95                                             |