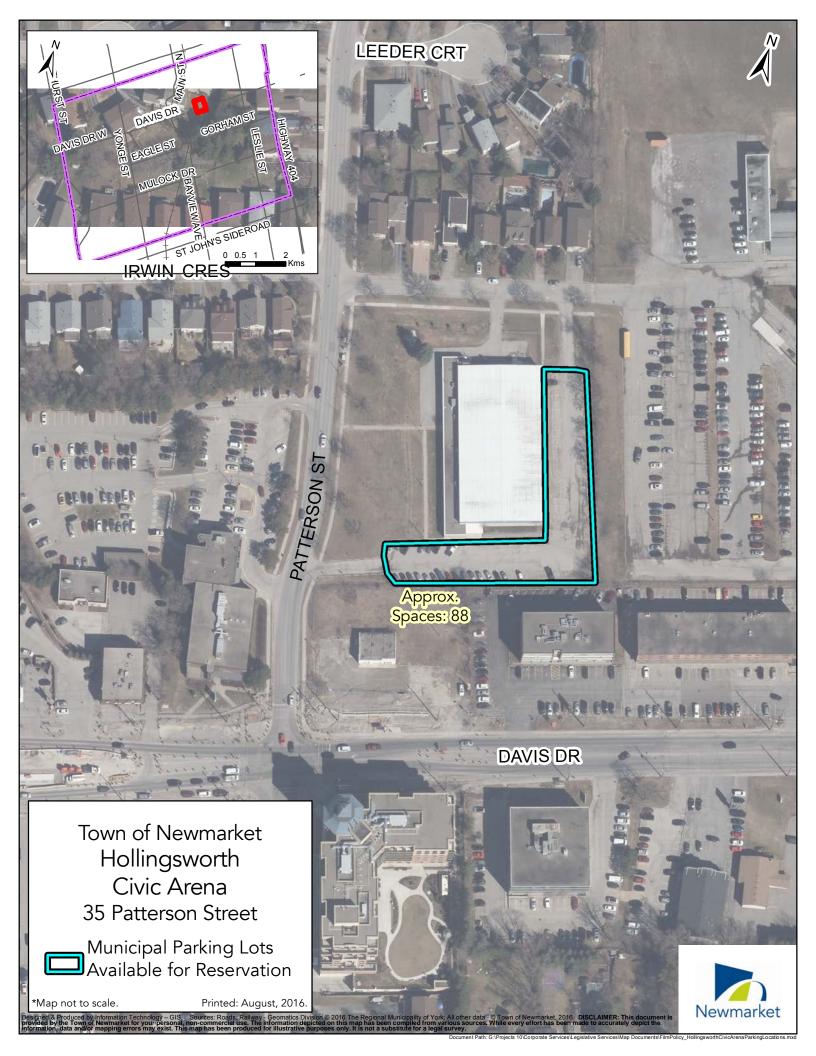

## A. Municipal Parking Lots

| î                                                                                |                                                                    |                                                |
|----------------------------------------------------------------------------------|--------------------------------------------------------------------|------------------------------------------------|
| Municipal parking, if space is available, can be reserved in the following lots: | Location (location maps available upon request)                    | Approximate Capacity (standard parking stalls) |
| Downtown – P1                                                                    | Timothy Street (between<br>Cedar Street and Doug<br>Duncan Drive.) | 16                                             |
| Downtown – P2                                                                    | Cedar Street                                                       | 8                                              |
| Downtown – P3                                                                    | Doug Duncan Drive (North end)                                      | 238 ±                                          |
| Downtown – P4**                                                                  | Timothy Street (Old Town<br>Hall Entrances)                        | 7                                              |
| Downtown – P7                                                                    | Timothy Street (between<br>Cedar Street and Doug<br>Duncan Drive)  | 10                                             |
| Magna Centre                                                                     | 800 Mulock Drive                                                   | 460 ±                                          |
| Ray Twinney Community<br>Centre                                                  | 100 Eagle Street West                                              | 920 ±                                          |
| Hollingsworth Community Centre                                                   | 35 Patterson Avenue                                                | 88                                             |
| George Richardson Park<br>(GRP LOT 1)                                            | 195 Bayview Parkway                                                | 82                                             |
| George Richardson Park<br>(GRP LOT 2)                                            | 215 Bayview Parkway                                                | 35                                             |
| George Richardson Park<br>(GRP LOT 3)                                            | 225 Bayview Parkway                                                | 55                                             |
| George Richardson Park<br>(GRP LOT 4)                                            | 500 Bayview Parkway                                                | 95                                             |