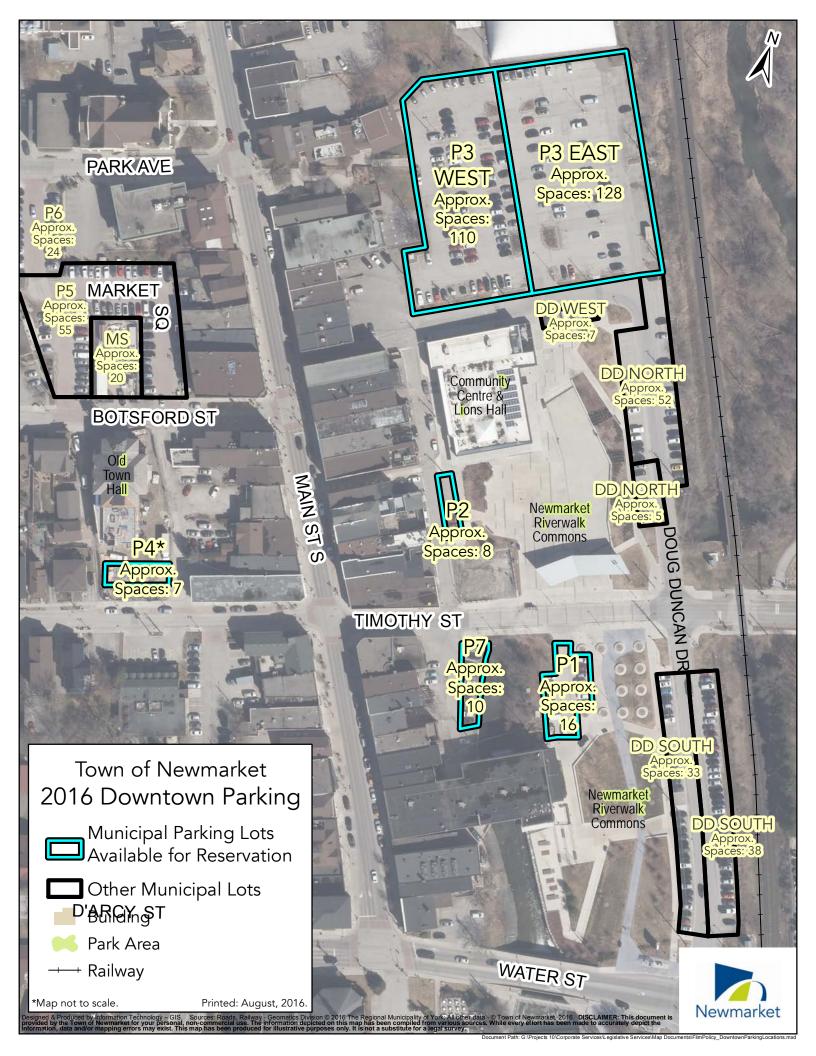

## A. Municipal Parking Lots

| î                                                                                |                                                                    |                                                |
|----------------------------------------------------------------------------------|--------------------------------------------------------------------|------------------------------------------------|
| Municipal parking, if space is available, can be reserved in the following lots: | Location (location maps available upon request)                    | Approximate Capacity (standard parking stalls) |
| Downtown – P1                                                                    | Timothy Street (between<br>Cedar Street and Doug<br>Duncan Drive.) | 16                                             |
| Downtown – P2                                                                    | Cedar Street                                                       | 8                                              |
| Downtown – P3                                                                    | Doug Duncan Drive (North end)                                      | 238 ±                                          |
| Downtown – P4**                                                                  | Timothy Street (Old Town<br>Hall Entrances)                        | 7                                              |
| Downtown – P7                                                                    | Timothy Street (between<br>Cedar Street and Doug<br>Duncan Drive)  | 10                                             |
| Magna Centre                                                                     | 800 Mulock Drive                                                   | 460 ±                                          |
| Ray Twinney Community<br>Centre                                                  | 100 Eagle Street West                                              | 920 ±                                          |
| Hollingsworth Community Centre                                                   | 35 Patterson Avenue                                                | 88                                             |
| George Richardson Park<br>(GRP LOT 1)                                            | 195 Bayview Parkway                                                | 82                                             |
| George Richardson Park<br>(GRP LOT 2)                                            | 215 Bayview Parkway                                                | 35                                             |
| George Richardson Park<br>(GRP LOT 3)                                            | 225 Bayview Parkway                                                | 55                                             |
| George Richardson Park<br>(GRP LOT 4)                                            | 500 Bayview Parkway                                                | 95                                             |