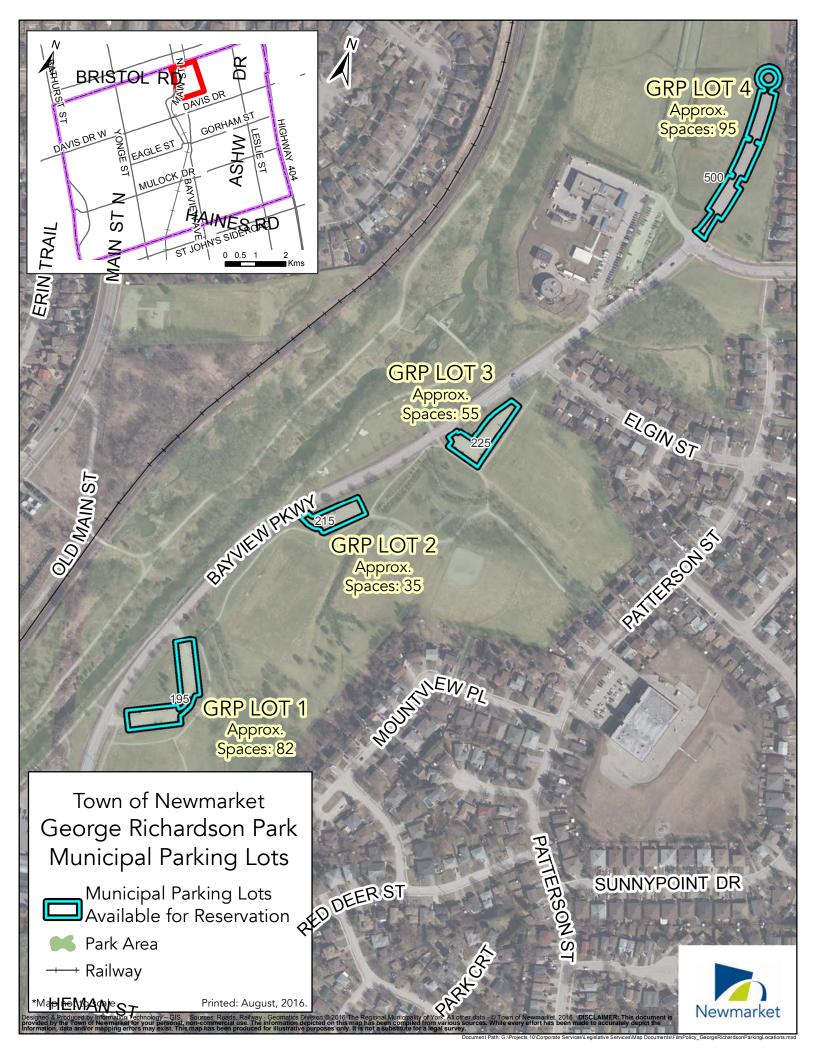

## A. Municipal Parking Lots

| î                                                                                |                                                                    |                                                |
|----------------------------------------------------------------------------------|--------------------------------------------------------------------|------------------------------------------------|
| Municipal parking, if space is available, can be reserved in the following lots: | Location (location maps available upon request)                    | Approximate Capacity (standard parking stalls) |
| Downtown – P1                                                                    | Timothy Street (between<br>Cedar Street and Doug<br>Duncan Drive.) | 16                                             |
| Downtown – P2                                                                    | Cedar Street                                                       | 8                                              |
| Downtown – P3                                                                    | Doug Duncan Drive (North end)                                      | 238 ±                                          |
| Downtown – P4**                                                                  | Timothy Street (Old Town<br>Hall Entrances)                        | 7                                              |
| Downtown – P7                                                                    | Timothy Street (between<br>Cedar Street and Doug<br>Duncan Drive)  | 10                                             |
| Magna Centre                                                                     | 800 Mulock Drive                                                   | 460 ±                                          |
| Ray Twinney Community<br>Centre                                                  | 100 Eagle Street West                                              | 920 ±                                          |
| Hollingsworth Community Centre                                                   | 35 Patterson Avenue                                                | 88                                             |
| George Richardson Park<br>(GRP LOT 1)                                            | 195 Bayview Parkway                                                | 82                                             |
| George Richardson Park<br>(GRP LOT 2)                                            | 215 Bayview Parkway                                                | 35                                             |
| George Richardson Park<br>(GRP LOT 3)                                            | 225 Bayview Parkway                                                | 55                                             |
| George Richardson Park<br>(GRP LOT 4)                                            | 500 Bayview Parkway                                                | 95                                             |