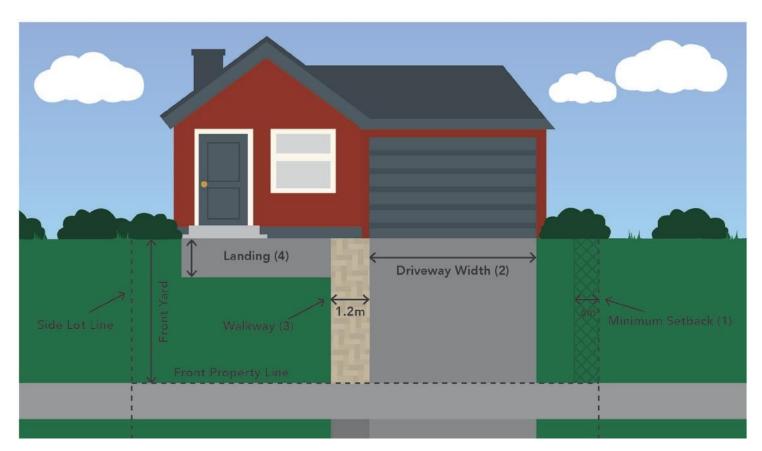

The Town of Newmarket Zoning By-law provides maximum driveway widths:

- to limit the amount of hard surface in the front yard for aesthetic and drainage purposes,
- to allow enough space for boulevard trees and future planting and
- to maximize on-street visitor parking.
- 1. A driveway must be located a minimum of 0.6 metres from the side lot line, except for a shared driveway, where a setback from the shared property line is not required (i.e. a semi-detached or townhouse dwelling).
- 2. The maximum driveway width is regulated by the Zone category. Driveway widths vary throughout the Town. Please confirm this maximum width prior to any construction by:
  - a. visiting newmarket.ca/zoning and consulting with our Interactive Map Guide and Zoning By-law 2010-40 or
  - b. contacting Planning Department at 905-895-5193 or by emailing planning@newmarket.ca
- 3. A residential walkway is considered to be a hard, surfaced path, leading from the front of the building to the curb or sidewalk. A residential walkway:
  - a. must be of a different material than the driveway,
  - b. cannot span wider than 1.2 metres and
  - c. may not be used for parking vehicles.
- 4. A "landing" can project 1.8 metres into the required front yard but cannot come within 1.2 metres of the front property line.

**Note:** The above illustration is for clarification purposes only and is not a component of Zoning By-law 2010-40. Should there be any discrepancy between this document and the Zoning By-law; the Zoning By-law shall supersede this document.