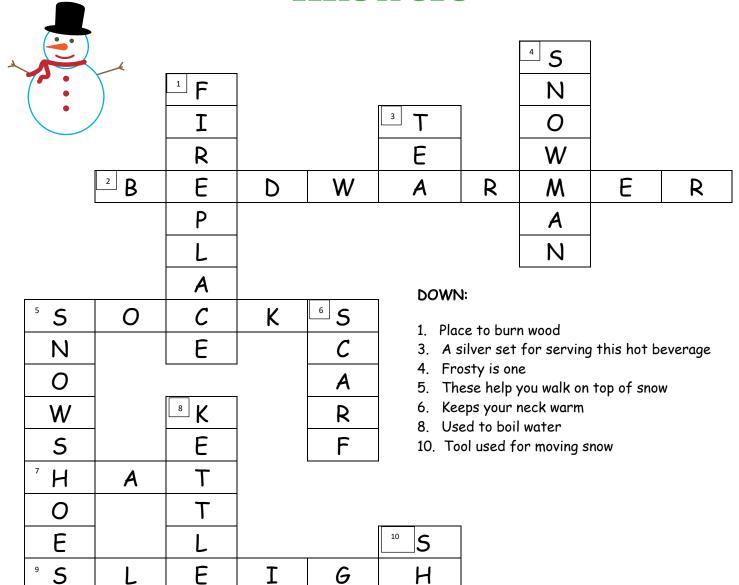

# All Ages Online Learning Activities

|   |   |    |   |    |                                                                                                                                                    | 4            |     |  |
|---|---|----|---|----|----------------------------------------------------------------------------------------------------------------------------------------------------|--------------|-----|--|
|   |   | 1  |   |    |                                                                                                                                                    |              |     |  |
|   |   |    |   | 3  |                                                                                                                                                    |              |     |  |
|   |   |    |   |    |                                                                                                                                                    |              |     |  |
|   | 2 |    |   |    |                                                                                                                                                    |              |     |  |
|   |   |    |   |    |                                                                                                                                                    |              |     |  |
|   |   |    |   |    |                                                                                                                                                    |              |     |  |
|   |   |    |   | DO | WN:                                                                                                                                                |              |     |  |
| 5 |   |    | 6 |    | 1. Place to burn wood 3. A silver set for serving this hot beverage 4. Frosty is one 5. These help you walk on top of snow 6. Keeps your neck warm |              |     |  |
|   |   |    |   |    |                                                                                                                                                    |              |     |  |
|   |   | LI |   |    |                                                                                                                                                    |              |     |  |
|   | _ | 8  |   |    |                                                                                                                                                    |              |     |  |
|   |   | 0  |   |    | Used to bo                                                                                                                                         |              |     |  |
|   |   |    |   |    |                                                                                                                                                    | for moving s | now |  |
| 7 |   |    |   |    |                                                                                                                                                    | _            |     |  |
|   |   |    |   |    |                                                                                                                                                    |              |     |  |

## ACROSS:

9

- 2. Put under your quilt to keep your bed warm
- 5. Help keep your feet from getting cold
- 7. Something to keep your head warm
- 9. A form of winter travel
- 11. One of the largest species of deer