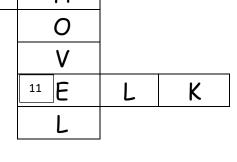

10

11

### ACROSS:

- 2. Put under your quilt to keep your bed warm
- 5. Help keep your feet from getting cold
- 7. Something to keep your head warm
- 9. A form of winter travel
- 11. One of the largest species of deer