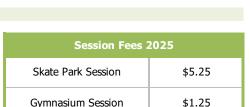

## **Recreation Youth Centre & telMAX Indoor Skate Park**

March Break 2025

Newmarket

|                                                    |                     | Family Drop-In   | 2013 & Younger | 2010 to 2015                     | 2012 & Older      | Session F                  | Session Fees 2025 |  |
|----------------------------------------------------|---------------------|------------------|----------------|----------------------------------|-------------------|----------------------------|-------------------|--|
|                                                    | Monday, March 10    | 10 to 12:50 p.m. | 4 to 5:50 p.m. | 1 to 3:50 p.m.                   | 6 to 7:50 p.m.    | Skate Park Session         | \$5.25            |  |
|                                                    |                     |                  |                |                                  |                   | Gymnasium Session          | \$1.25            |  |
|                                                    | Tuesday, March 11   | 10 to 12:50 p.m. | 4 to 5:50 p.m. | 1 to 3:50 p.m.                   | 6 to 7:50 p.m.    |                            |                   |  |
|                                                    | Wednesday, March 12 | 10 to 12:50 p.m. | 4 to 5:50 p.m. | 1 to 3:50 p.m.                   | 7:10 to 8:50 p.m. | 10 Pack Mulit-Visit Passes |                   |  |
|                                                    |                     |                  |                |                                  |                   | Pass Type                  | Price             |  |
|                                                    | Thursday, March 13  | 10 to 12:50 p.m. | 4 to 5:50 p.m. | 1 to 3:50 p.m.<br>6 to 7:50 p.m. | 8 to 9:50 p.m.    | Skatepark - 10 Passe       | \$ \$33.18        |  |
|                                                    |                     |                  |                |                                  |                   | Gymnasium - 10 Pass        | es \$8.28         |  |
|                                                    | Friday, March 14    | 10 to 12:50 p.m. | 4 to 5:50 p.m. | 1 to 3:50 p.m.<br>6 to 7:50 p.m. | 8 to 9:50 p.m.    |                            |                   |  |
| Recreation Youth Centre & telMAX Indoor Skate Park |                     |                  |                |                                  |                   |                            |                   |  |